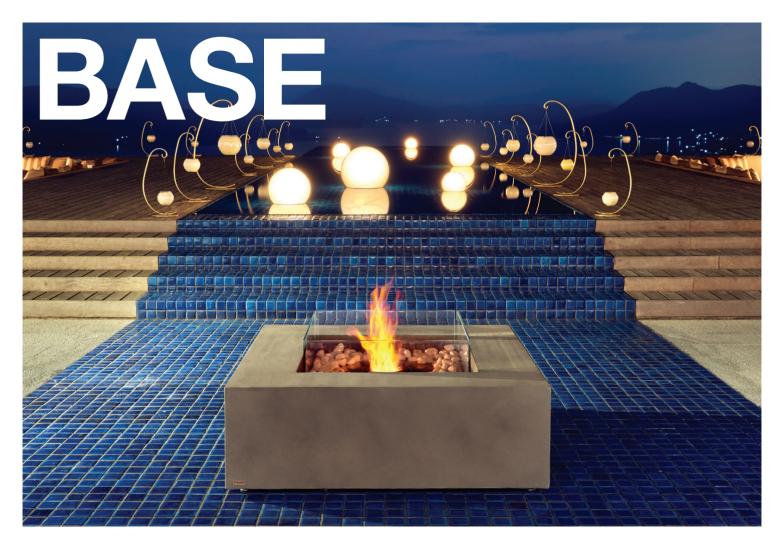

# BASE

Make Base your centre for relaxation and entertainment. This multi-function table gives you the best of both worlds – a coffee table and fire pit combined. Made with Fluid™ Concrete Technology and accented with decorative media, this contemporary classic firepit fits in seamlessly with a variety of outdoor decors. Fitted with EcoSmart's AB8 burner, Base is fuelled by clean burning e-NRG bioethanol and will provide over eight hours of warmth, ambience, along with a mesmerising flame.

### Smooth, Sleek Finish

Handcrafted to ensure a smooth and consistent finish, this sizeable firepit is designed to complement a variety of decors.

### Stand the Test of Time

Fluid™ Concrete Technology construction results in a sophisticated, lightweight and durable outdoor fireplace.