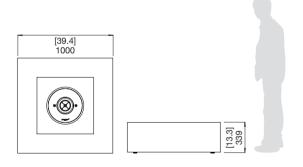

### **Natural Materials**

Includes durable Fluid™ Concrete surround, EcoSmart's 304-grade stainless steel burners, and pebbles as decorative media.

| MODEL | MATERIALS                                                                                 | COLOURS                            | COMPATIBLE<br>BURNER | VOLUME<br>CAPACITY        | HEATS<br>ON AVERAGE                       | APPROX.<br>BURN TIME | ACCESSORIES<br>AVAILABLE                                                        |
|-------|-------------------------------------------------------------------------------------------|------------------------------------|----------------------|---------------------------|-------------------------------------------|----------------------|---------------------------------------------------------------------------------|
| Base  | Fluid™ Concrete Technology,<br>Grade 304 Stainless Steel,<br>Pebbles as decorative media* | Natural, Bone,<br>Graphite or Rust | AB8                  | 8 Litres<br>[2.1 Gallons] | Over 60m² [645.8ft²]<br>When used indoors | 7 - 11 hours         | Fire Screen, Protective<br>Cover, Grid Side Table,<br>Station Stool, Tank Stool |